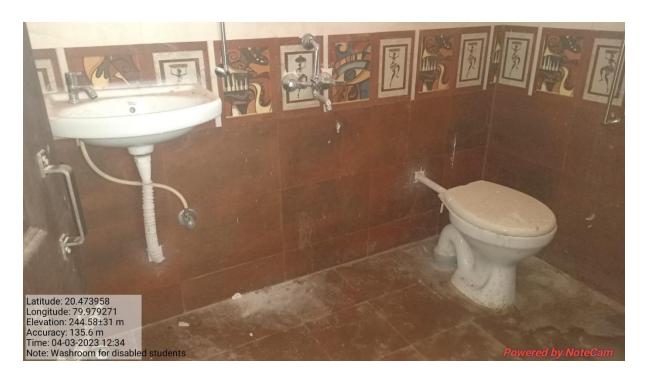

#### DIFFERENTLY ABLED FRIENDLY RESTROOM

There isone differently abled friendly restroom. This accessible restroom is comfortable and convenient to the differently abled people. Nonslip floor, sliding door and grab bars provide easy access to the differently abled people.

Ramp for easy access to classroom

Railing help to disabled students

Disabled friendly Washroom

#### Rest Room Facilities for Divyangjan

Kamod and Basin for Divyagjan students