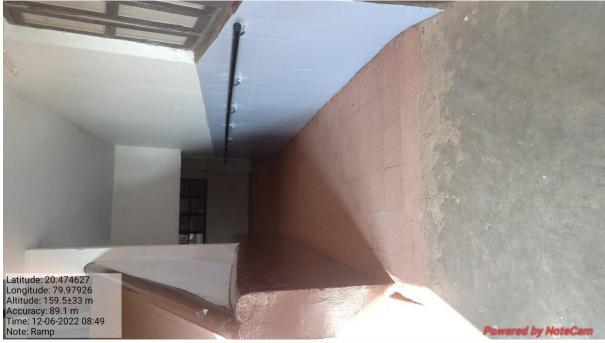

#### **RAMP**

Ramp-Rails, an inclined plane, are built in addition to staircases to access class rooms, and seminar hall. The ramps are carefully designed as per specifications to be used by the differently abled people.

Ramp for easy access to classroom

Railing help to disabled students

Disabled friendly Washroom