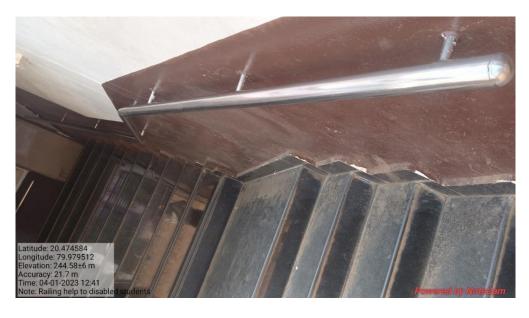

The Mahatma Gandhi College aims to provide an inclusive education framework for all and so strives to create a barrier free and divyangjan-friendly campus. Ramps, railings special toilets/bathrooms as well as specific facilities are provided in various campus buildings. A special reading room for differently-able students. Scribes and additional time are provided at the time of examination as per the rules prescribed by the university.

#### Divyangjan-Friendly, Barrier Free Environment on Campus

The Mahatma Gandhi College aims to provide an inclusive education framework for all and so strives to create a barrier free and divyangjan-friendly campus. Ramps, railings special toilets/bathrooms as well as specific facilities are provided in various campus buildings. Special reading room for differently-able students. Scribes and additional time are provided at the time of examination as per the rules prescribed by the university.

Ramp for easy access to classroom

Railing help to disabled students

Disabled friendly Washroom