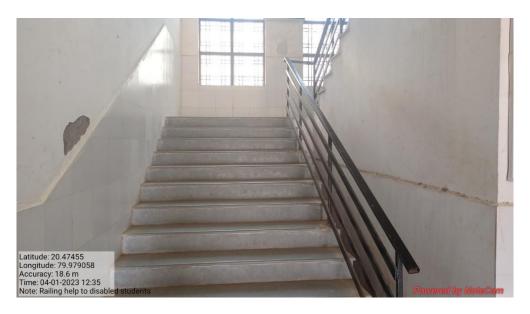

The Mahatma Gandhi College aims to provide an inclusive education framework for all and so strives to create a barrier free and divyangjan-friendly campus. Ramps, railings special toilets/bathrooms as well as specific facilities are provided in various campus buildings. A special reading room for differently-able students. Scribes and additional time are provided at the time of examination as per the rules prescribed by the university.

#### Divyangjan-Friendly, Barrier Free Environment on Campus

The Mahatma Gandhi College aims to provide an inclusive education framework for all and so strives to create a barrier free and divyangjan-friendly campus. Ramps, railings special toilets/bathrooms as well as specific facilities are provided in various campus buildings. Special reading room for differently-able students. Scribes and additional time are provided at the time of examination as per the rules prescribed by the university.

Ramp for easy access to classroom

Railing help to disabled students

Disabled friendly Washroom