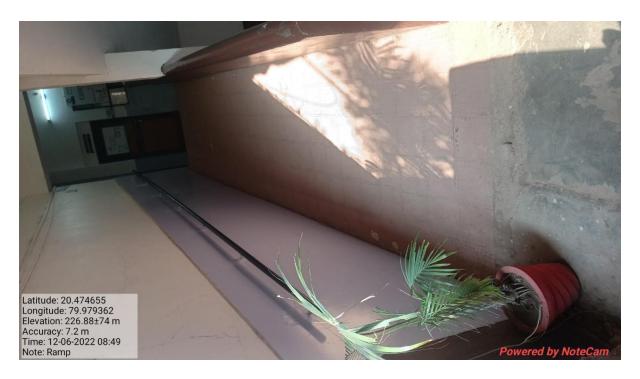

#### **RAMP**

Ramp-Rails, an inclined plane, are built in addition to staircases to access class rooms, and seminar hall. The ramps are carefully designed as per specifications to be used by the differently abled people.

Ramp for easy access to classroom

Railing help to disabled students

Disabled friendly Washroom