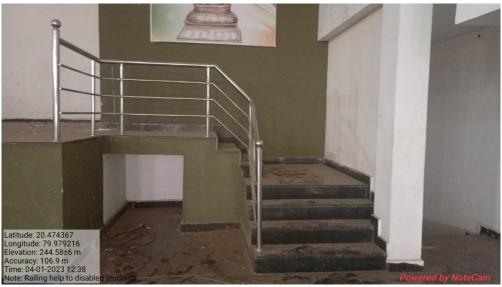

The Mahatma Gandhi College aims to provide an inclusive education framework for all and so strives to create a barrier free and divyangjan-friendly campus. Ramps, railings special toilets/bathrooms as well as specific facilities are provided in various campus buildings. A special reading room for differently-able students. Scribes and additional time are provided at the time of examination as per the rules prescribed by the university.

#### Divyangjan-Friendly, Barrier Free Environment on Campus

The Mahatma Gandhi College aims to provide an inclusive education framework for all and so strives to create a barrier free and divyangjan-friendly campus. Ramps, railings special toilets/bathrooms as well as specific facilities are provided in various campus buildings. Special reading room for differently-able students. Scribes and additional time are provided at the time of examination as per the rules prescribed by the university.

Ramp for easy access to classroom

Railing help to disabled students

Disabled friendly Washroom