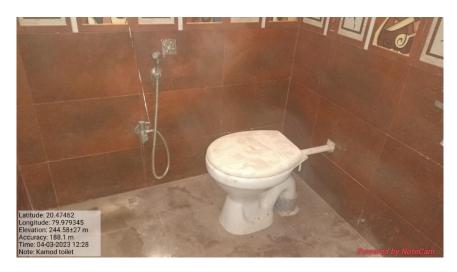

#### DIFFERENTLY ABLED FRIENDLY RESTROOM

There isone differently abled friendly restroom. This accessible restroom is comfortable and convenient to the differently abled people. Nonslip floor, sliding door and grab bars provide easy access to the differently abled people.

#### Rest Room Facilities for Divyangjan

Kamod and Basin for Divyagjan students