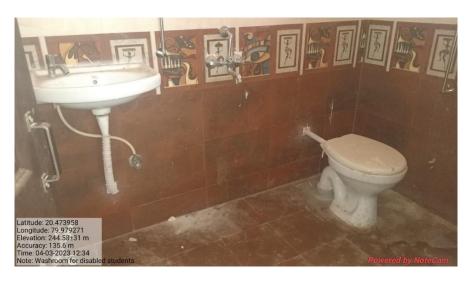

#### DIFFERENTLY ABLED FRIENDLY RESTROOM

There isone differently abled friendly restroom. This accessible restroom is comfortable and convenient to the differently abled people. Nonslip floor, sliding door and grab bars provide easy access to the differently abled people.

Ramp for easy access to classroom

Railing help to disabled students

Disabled friendly Washroom

#### Rest Room Facilities for Divyangjan

Kamod and Basin for Divyagjan students